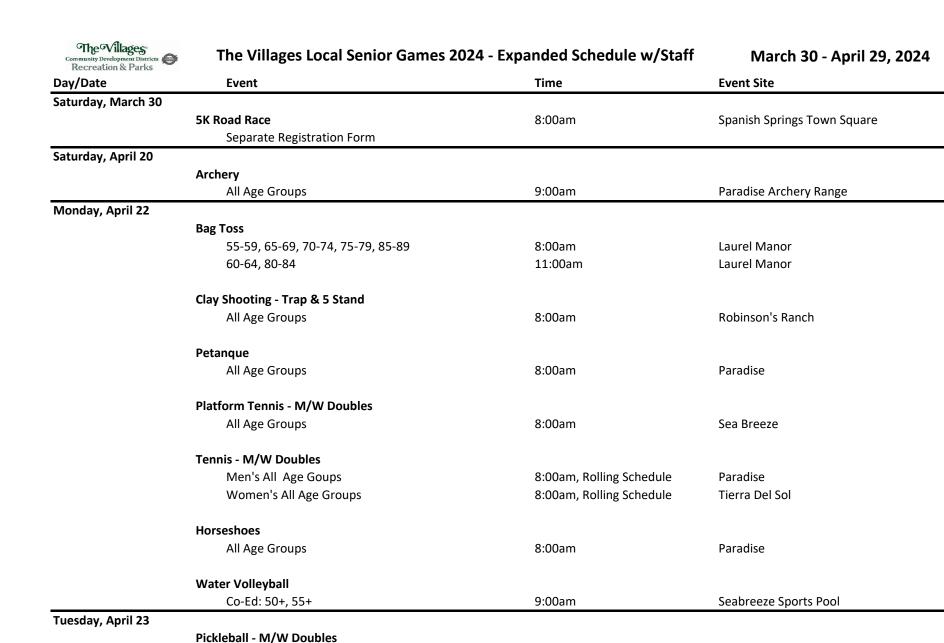

7:30am

10:00am

7:30am

Rohan

Rohan

Everglades

Men: 50-54, 80-84, 85-89, 90-94 Women: 75-79, 80-84

Men: 70-74

Men: 75-79 Women: 70-74

|                     | Women: 60-64                                    | 10:00am                             | Everglades                             |
|---------------------|-------------------------------------------------|-------------------------------------|----------------------------------------|
|                     | Men: 60-64                                      | 7:30am                              | Ezell                                  |
|                     | Women: 65-69                                    | 7:30am                              | Sea Breeze                             |
|                     | Men: 65-69